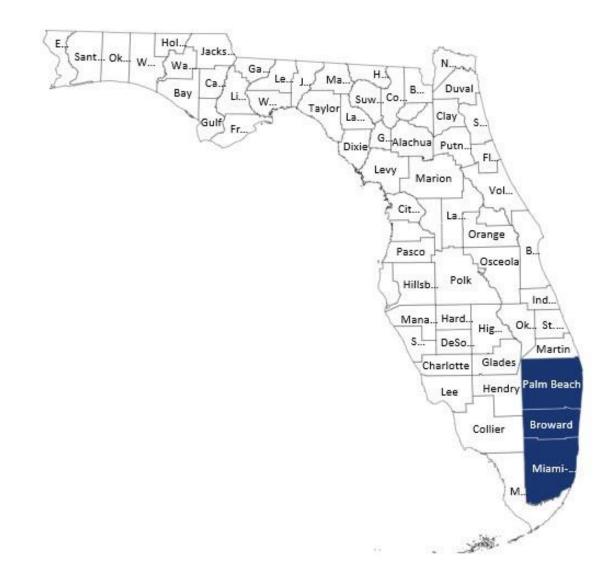

ms
- Prophylaxis
- Cleanings
- Bitewings
- Panoramic Film

#### Comprehensive Dental Items:

 comprehensive dental services depending on plan benefits



#### **Select Dental Plan**

#### \$0 Copay:

- 2 Exams
- 2 Prophylaxis Cleanings
- 2 Bitewings
- 1 Panoramic Film

#### **Comprehensive Dental Items:**

- 2 Amalgam or resin fillings
- Up to 6 simple or surgical extractions (in 1 or more visits)
- 2 crowns
- 1 root canal
- 2 implants every year
- 2 fixed partial dentures (bridges) 1 per arch every 5 years
- periodontal scaling & root planing per quadrant every 3 years
- 1 set of complete or partial dentures every five years, and
- 1 denture adjustment/reline every year.
- Medically necessary surgical procedures including analgesia



#### South Florida

HealthSun Simply Freedom Optimum





# HEALTHSUN

Florida - South



| PLAN                                            | HealthSun HealthAdvantage Plan (HMO) H5431-001                                                                      | HealthSun HealthAdvantage Plus (HMO) H5431-017                                                                       |
|-------------------------------------------------|---------------------------------------------------------------------------------------------------------------------|----------------------------------------------------------------------------------------------------------------------|
| PREMIUM                                         | \$0                                                                                                                 | \$0