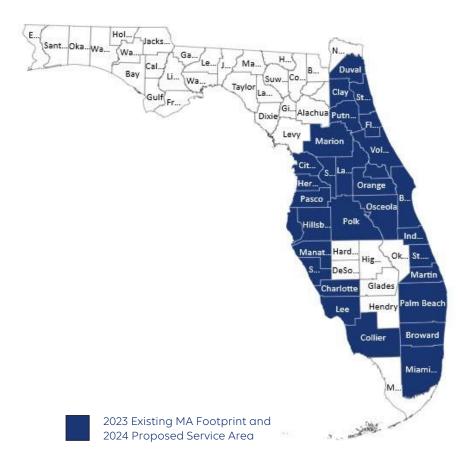

## California - Medicare Advantage 2024

## Service Area

All Counties <u>EXCEPT:</u> Del Norte, Humboldt, Imperial, Lake, Lassen, Marin, Mendocino, Modoc, Nevada, San Benito, Santa Barbara, Santa Cruz, Siskiyou, Stanislaus, Trinity