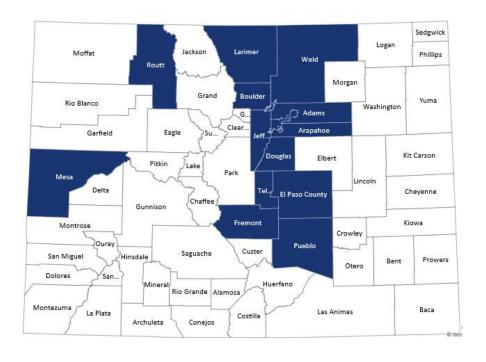

## Arizona - Medicare Advantage 2024

## Service Area

Coconino, Maricopa, Pima, Pinal, Santa Cruz, Yavapai

2023 Existing MA Footprint and 2024 Proposed Service Area

| PLAN                                         | Wellpoint Medicare Advantage (HMO)  H1423-009                                         |
|----------------------------------------------|---------------------------------------------------------------------------------------|
| PREMIUM                                      | \$0                                                                                   |
| MAX OUT-OF-POCKET                            | \$3,000                                                                               |
| PCP                                          | \$0 copay                                                                             |
| SPECIALIST                                   | \$20 copay                                                                            |
| INPATIENT HOSPITAL                           | \$175 copay (days 1 – 7)                                                              |
| RX DEDUCTIBLE                                | \$0                                                                                   |
| RX PREFERRED<br>COST SHARE<br>T1/T2/T3/T4/T5 | \$0 / \$7.50 / \$40 / \$85 / 33%<br>\$0 copay – T1 and T2 mail order 30-60 day supply |
| MARKET SERVICE AREA                          | Coconino, Maricopa, Pinal, Santa Cruz, Yavapai                                        |