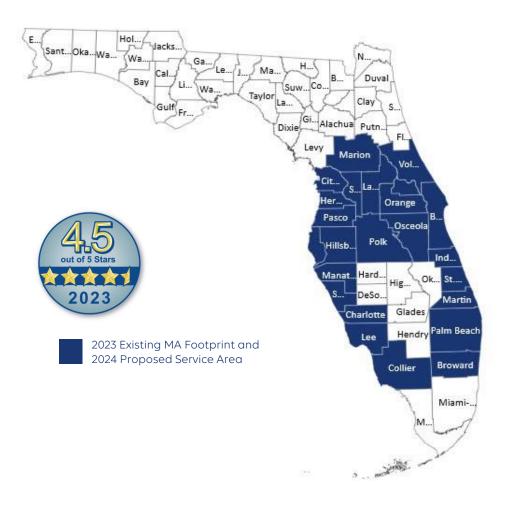

## California - Medicare Advantage 2024

## Service Area

All Counties <u>EXCEPT:</u> Del Norte, Humboldt, Imperial, Lake, Lassen, Marin, Mendocino, Modoc, Nevada, San Benito, Santa Barbara, Santa Cruz, Siskiyou, Stanislaus, Trinity