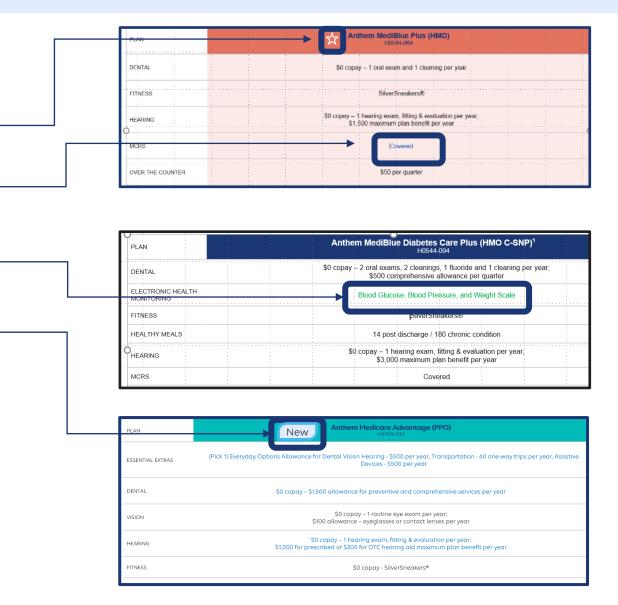

## Format Key

| Key           |                                     |  |
|---------------|-------------------------------------|--|
| $\Rightarrow$ | Lead plan                           |  |
| Blue<br>Font  | New to plan and/or benefit offering |  |
| Green<br>Font | Increase to benefit offering        |  |
| New           | New plan                            |  |
| НМО           | Plans on <b>terra cotta grids</b>   |  |
| SNP           | Plans on <b>navy grids</b>          |  |
| PPO           | Plans on <b>turquoise grids</b>     |  |