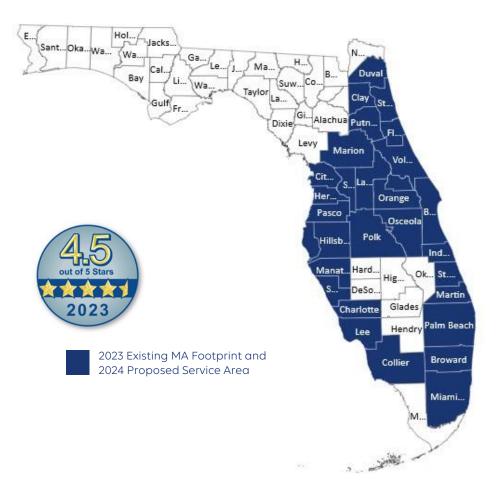

## California - Medicare Advantage 2024

## Service Area

All Counties <u>EXCEPT:</u> Del Norte, Humboldt, Imperial, Lake, Lassen, Marin, Mendocino, Modoc, Nevada, San Benito, Santa Barbara, Santa Cruz, Siskiyou, Stanislaus, Trinity