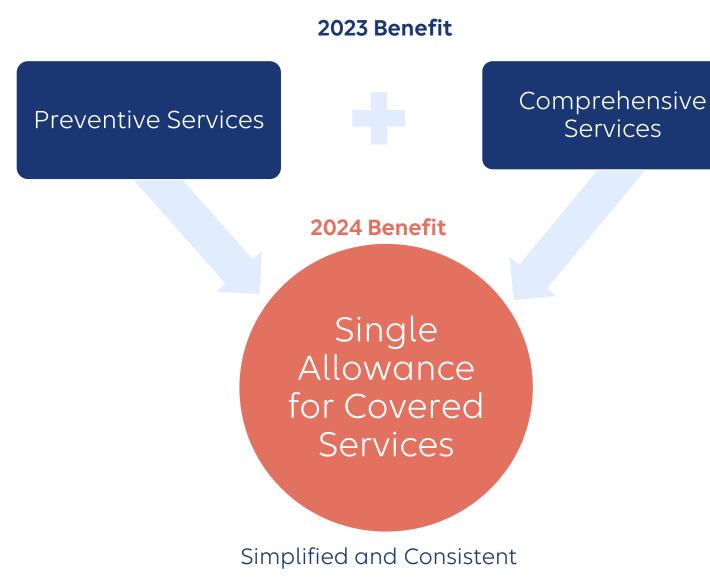

## New Simplified Dental Benefit for 2024\*

Streamlined Design

**Improved Networks** 

Easier, Faster Access

Reduces Agent & Member Confusion

## Market Highlights

- Stability and consistency on HMO offerings
- Simple and consistent Essential Extras offerings
- Simplified dental allowances to include both Preventive and Comprehensive services