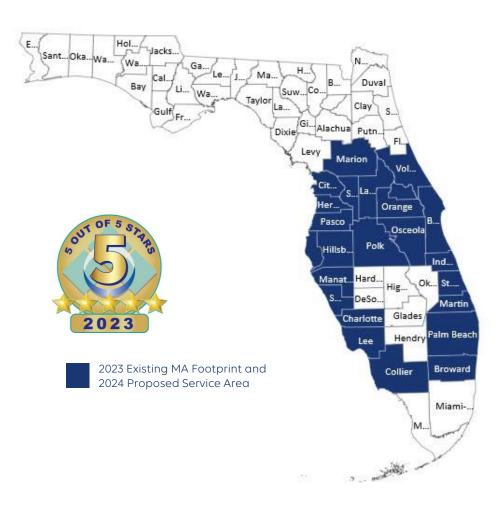

## Arizona - Medicare Advantage 2024

## Service Area

Coconino, Maricopa, Pima, Pinal, Santa Cruz, Yavapai

2023 Existing MA Footprint and 2024 Proposed Service Area

| PLAN                                         | Wellpoint Medicare Advantage (HMO)  H1423-009                                         |
|----------------------------------------------|---------------------------------------------------------------------------------------|
| PREMIUM                                      | \$0                                                                                   |
| MAX OUT-OF-POCKET                            | \$3,000                                                                               |
| PCP                                          | \$0 copay                                                                             |
| SPECIALIST                                   | \$20 copay                                                                            |
| INPATIENT HOSPITAL                           | \$175 copay (days 1 – 7)                                                              |
| RX DEDUCTIBLE                                | \$0                                                                                   |
| RX PREFERRED<br>COST SHARE<br>T1/T2/T3/T4/T5 | \$0 / \$7.50 / \$40 / \$85 / 33%<br>\$0 copay – T1 and T2 mail order 30-60 day supply |
| MARKET SERVICE AREA                          | Coconino, Maricopa, Pinal, Santa Cruz, Yavapai                                        |