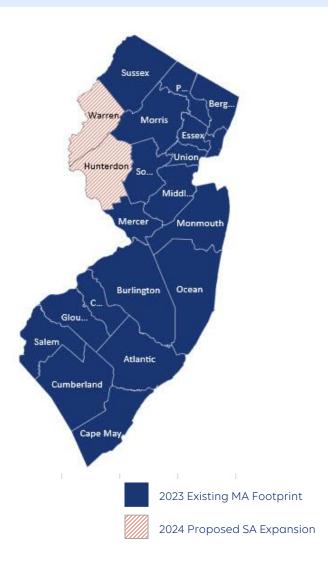

036-028  (Change from H7728-002)                                 |  |  |  |  |
|------------------|-----------------------------------------------------------------------------------------------------|--|--|--|--|
| DENTAL           | \$0 copay – \$1,000 allowance for preventive and comprehensive services per year                    |  |  |  |  |
| VISION           | \$0 copay – 1 routine eye exam per year;<br>\$100 allowance – eyeglasses or contact lenses per year |  |  |  |  |
| OVER THE COUNTER | \$35 per quarter                                                                                    |  |  |  |  |
| FITNESS          | \$0 copay – SilverSneakers®                                                                         |  |  |  |  |



#### New Jersey - Medicare Advantage 2024



#### **Market Highlights**

- NJ is the 3<sup>rd</sup> biggest player in D-SNP with over 17k members
- Statewide D-SNP plan with competitive combined Everyday Options Allowance for Assisted Devices, Groceries, OTC and Utilities, and all Rx at \$0
- \$0 Premium HMOs in select counties with Dental, Vision and Hearing benefits
- Improved network with addition of the 5 Prime Hospitals

#### Service Area

All Counties

New for 2024: Hunterdon and Warren



| PLAN                                            | Full Dual   Wellpoint Full Dual Advantage (HMO D-SNP)  H3240-013                                                                                                                              |  |  |  |
|-------------------------------------------------|--------------------------------------