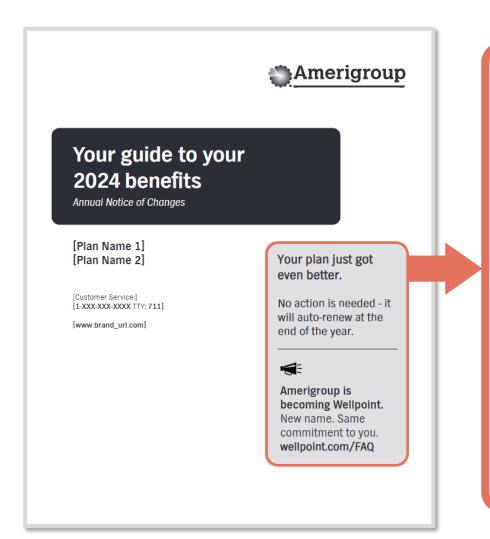

## Amerigroup is Becoming Wellpoint (Existing Member Communication)

## **SEPTEMBER** ANOC **OCTOBER** AEP Member Campaign **NOVEMBER** New Member ID card **JANUARY** OEP Member Campaign

Your plan just got even better.

No action is needed - it will auto-renew at the end of the year.

Amerigroup is becoming Wellpoint.
New name. Same commitment to you. wellpoint.com/FAQ