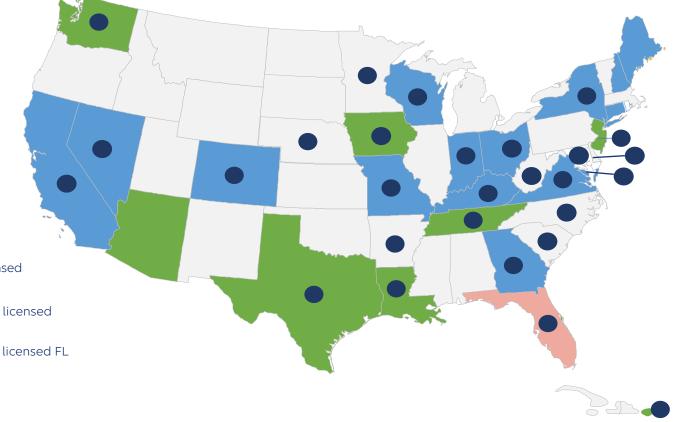

### 23 Markets With Medicare Presence

Includes States and Puerto Rico

## **14 States**BC or BCBS Plan

28 Locations With Medicaid Plans

Includes States, D.C. & Puerto Rico

Medicaid plans